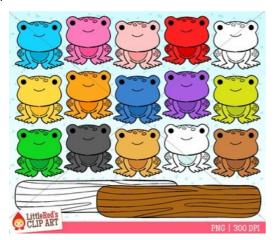

**DIRECTIONS:** Choose the letter of the best answer.

1.How many frogs?

a) B.12

b) C.10

c) A. 15